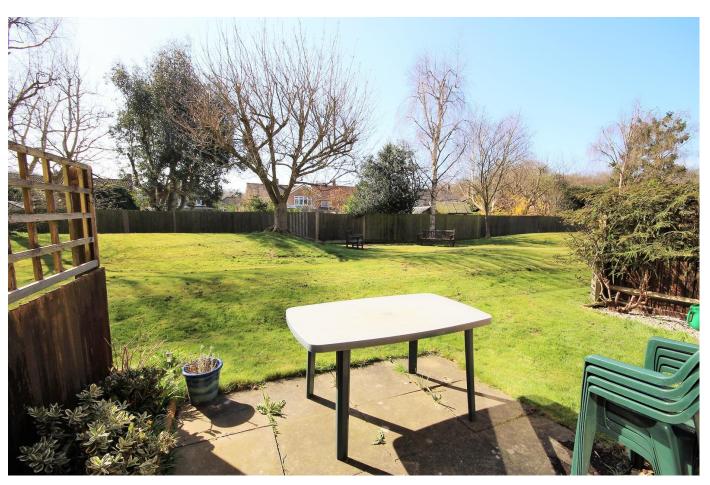

# Uplands Road Warley £152,000

Situated in this popular retirement development for the over 55's is this one bedroom ground floor apartment benefiting from patio doors to a private patio area overlooking beautifully presented communal gardens. The apartment has an open plan modern fitted kitchen with appliances, spacious bedroom and a shower room. The development offers communal facilities including a ground floor residents lounge with doors opening to the communal gardens, library room, laundry room and a guest room. There is also a resident House Manager's office on the ground floor. Within 1 mile of Brentwood mainline station. doctors, dentists and pharmacy. This apartment does not come with parking however you can park close by if needed and there is a visitor parking bay. EPC C.

Bedroom 13' 4" x 9' 1" (4.06m x 2.77m) Wall mounted electric heater and double glazed window to rear over looking attractive communal garden.