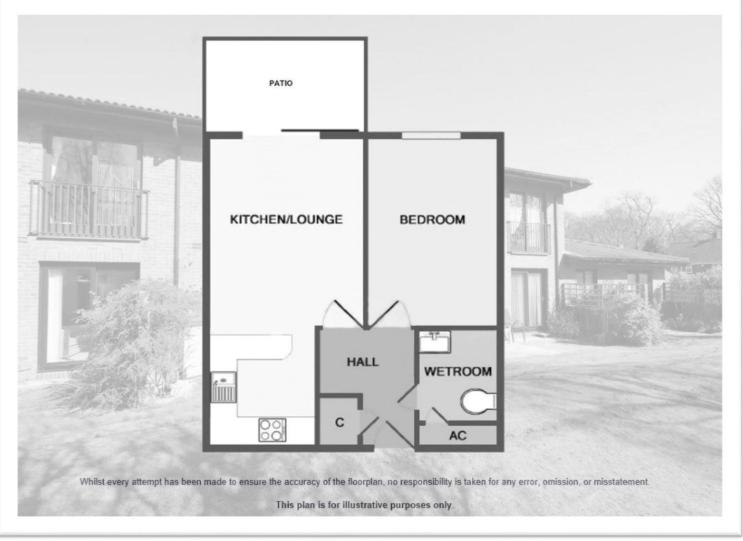

Entrance Hall Storage cupboard housing electric meter and doors to;

Open Plan Kitchen Area 9' 4" x 7' 5" (2.84m x 2.26m)

Modern fitted kitchen with a range of wall and base fitted units, integrated high level electric oven, electric hob, stainless steel sink with drainer, fridge, freezer, dishwasher and breakfast bar. Open to; Lounge 13' 4" x 10' 7" (4.06m x 3.22m) Spacious room with wall mounted electric heater and patio doors to private patio area and communal garden.

Bedroom 13' 4" x 9' 1" (4.06m x 2.77m) Wall mounted electric heater and double glazed window to rear over looking attractive communal garden.

#### Wet Room

Vanity wash hand basin with storage below and mixer tap. Pedestal WC, wet room style shower, tiled walls and airing cupboard.