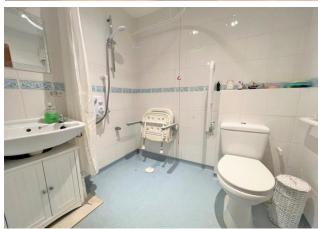

#### Wet Room

Vanity wash hand basin with storage below and mixer tap. Pedestal WC, wet room style shower, tiled walls and airing cupboard.