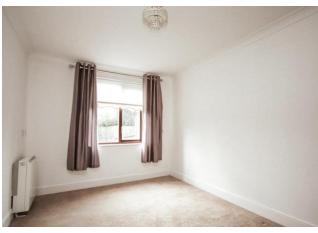

Bedroom 13' 4" x 9' 1" (4.06m x 2.77m) Wall mounted electric heater and double glazed window to rear over looking attractive communal garden.