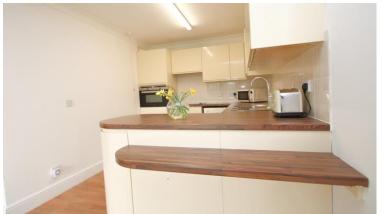

Entrance Hall Storage cupboard housing electric meter and doors to;

Open Plan Kitchen Area 9' 4" x 7' 5" (2.84m x 2.26m)

Modern fitted kitchen with a range of wall and base fitted units, integrated high level electric oven, electric hob, stainless steel sink with drainer, fridge, freezer, dishwasher and breakfast bar. Open to; Lounge 13' 4" x 10' 7" (4.06m x 3.22m) Spacious room with wall mounted electric heater and patio doors to private patio area and communal garden.