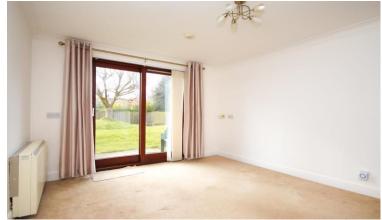

Entrance Hall Storage cupboard housing electric meter and doors to;

Open Plan Kitchen Area 9' 4" x 7' 5" (2.84m x 2.26m)

Modern fitted kitchen with a range of wall and base fitted units, integrated high level electric oven, electric hob, stainless steel sink with drainer, fridge, freezer, dishwasher and breakfast bar. Open to; Lounge 13' 4" x 10' 7" (4.06m x 3.22m) Spacious room with wall mounted electric heater and patio doors to private patio area and communal garden.