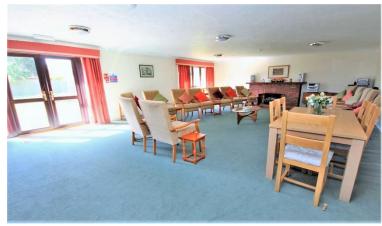

#### Communal Facilities

The development offers communal facilities including a ground floor residents lounge with doors opening to the communal gardens, library room, laundry room and a guest room. There is also a resident House Manager's office on the ground floor.