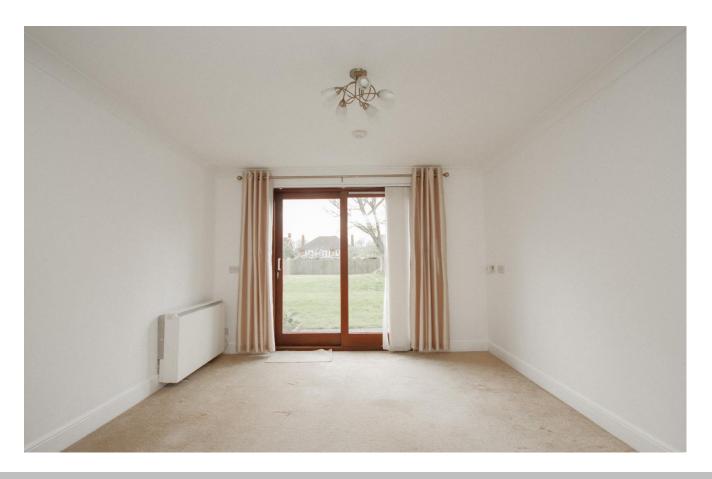

Entrance Hall Storage cupboard housing electric meter and doors to;

Open Plan Kitchen Area 9' 4" x 7' 5" (2.84m x 2.26m)

Modern fitted kitchen with a range of wall and base fitted units, integrated high level electric oven, electric hob, stainless steel sink with drainer, fridge, freezer, dishwasher and breakfast bar. Open to; Lounge 13' 4" x 10' 7" (4.06m x 3.22m) Spacious room with wall mounted electric heater and patio doors to private patio area and communal garden.