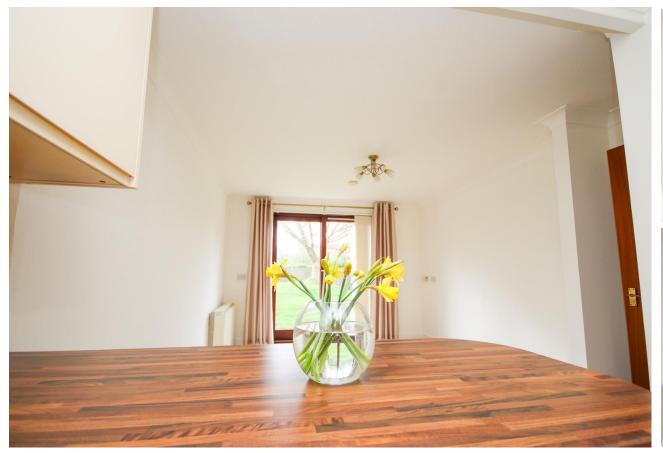

Entrance Hall Storage cupboard housing electric meter and doors to;

Open Plan Kitchen Area 9' 4" x 7' 5" (2.84m x 2.26m)

Modern fitted kitchen with a range of wall and base fitted units, integrated high level electric oven, electric hob, stainless steel sink with drainer, fridge, freezer, dishwasher and breakfast bar. Open to; Lounge 13' 4" x 10' 7" (4.06m x 3.22m) Spacious room with wall mounted electric heater and patio doors to private patio area and communal garden.