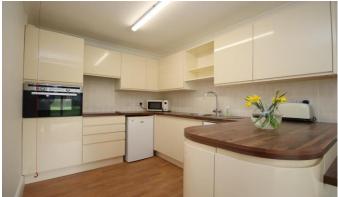

Entrance Hall Storage cupboard housing electric meter and doors to;

Open Plan Kitchen Area 9' 4" x 7' 5" (2.84m x 2.26m)

Modern fitted kitchen with a range of wall and base fitted units, integrated high level electric oven, electric hob, stainless steel sink with drainer, fridge, freezer, dishwasher and breakfast bar. Open to; Lounge 13' 4" x 10' 7" (4.06m x 3.22m) Spacious room with wall mounted electric heater and patio doors to private patio area and communal garden.