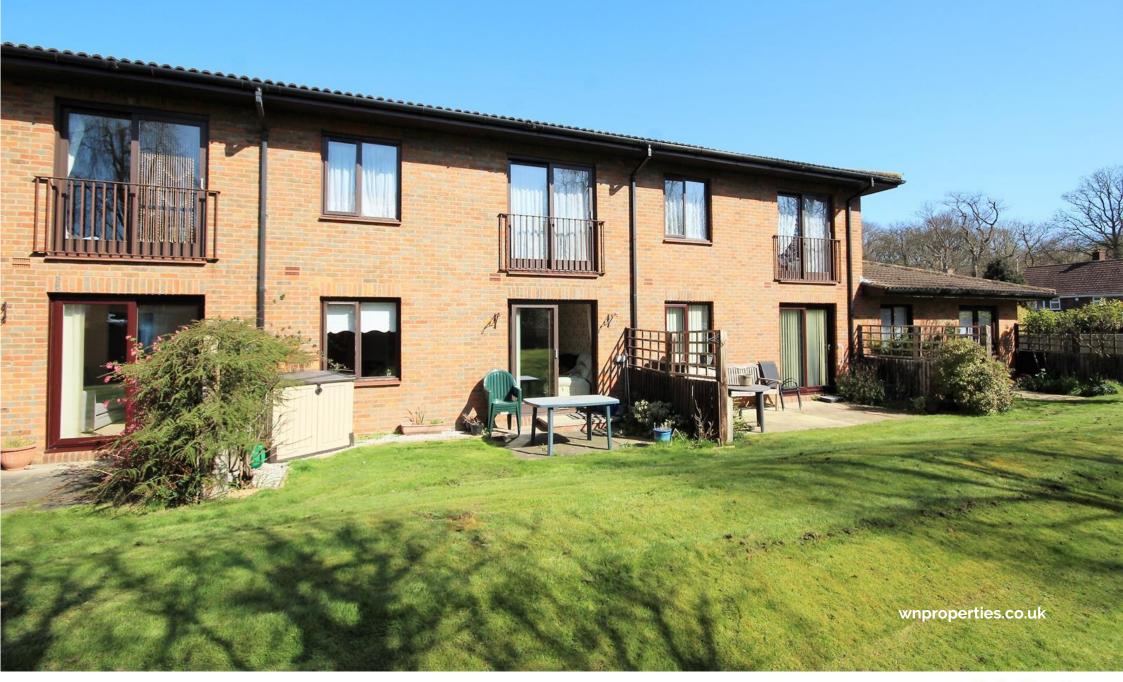

# Uplands Road Warley £152,000

Situated in this popular retirement development for the over 55's is this one bedroom ground floor apartment benefiting from patio doors to a private patio area overlooking beautifully presented communal gardens. The apartment has an open plan modern fitted kitchen with appliances, spacious bedroom and a shower room. The development offers communal facilities including a ground floor residents lounge with doors opening to the communal gardens, library room, laundry room and a guest room. There is also a resident House Manager's office on the ground floor. Within 1 mile of Brentwood mainline station. doctors, dentists and pharmacy. This apartment does not come with parking however you can park close by if needed and there is a visitor parking bay. EPC C.

Entrance Hall Storage cupboard housing electric meter and doors to;

Open Plan Kitchen Area 9' 4" x 7' 5" (2.84m x 2.26m)

Modern fitted kitchen with a range of wall and base fitted units, integrated high level electric oven, electric hob, stainless steel sink with drainer, fridge, freezer, dishwasher and breakfast bar. Open to; Lounge 13' 4" x 10' 7" (4.06m x 3.22m) Spacious room with wall mounted electric heater and patio doors to private patio area and communal garden.

Bedroom 13' 4" x 9' 1" (4.06m x 2.77m) Wall mounted electric heater and double glazed window to rear over looking attractive communal garden.

#### Communal Facilities

The development offers communal facilities including a ground floor residents lounge with doors opening to the communal gardens, library room, laundry room and a guest room. There is also a resident House Manager's office on the ground floor.